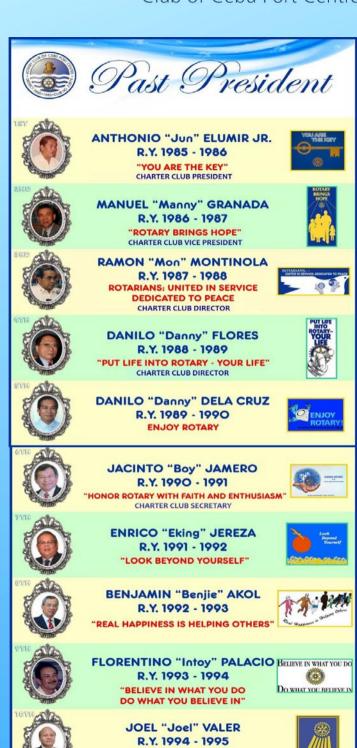

# **RCCPC Brief History**

In the beginning were five men and one vision...
In a historic series of preparative meetings in May 1985, Felipe
Casing, Antonio Elumir, Manny Granada, Jacinto Jamero and Rey
Sanggalang envisioned the Port Center of Cebu as a vantage ground
from where a band of noble men shall rise by the name of Rotary, in
a game of service to humanity.

What followed was a marathon dash in establishing a Rotary Club in the Cebu Port District to obtain a charter from then District 3860 Governor Jose "Joe" Lardizabal whose term was to conclude very soon. On the forefront was Pepe Casing, a Cebu Fuente Rotarian. It was in the special day of June 6, 1985 when a charter was granted to a club that was christened a most befitting name: The "ROTARY CLUB OF CEBU PORT CENTER".

The newfound organization that was once a nucleus of five visionaries became a club of 34 gentlemen who convened charter members in the middle of June 1985 to bear witness to the first set of officers. Antonio "Jun" Elumir, who was then the Phil. Ports Authority Officer, was the Charter President. With him at the helm was Manuel "Manny" Granada, the charter vice-president, Jacinto "Boy" Jamero and "Rey" Sanggalang were the charter secretary and charter treasurer, respectively. These gentlemen who were the prime movers for the organization of our club were equally accorded those distinct and rare positions which can only happen once in a history of a club.

Pepe Casing was honored with the venerable title of "Godfather".

# Rotary Club of Cebu Port Centre Rotary Opens Opportunities RCCPC during 90'S

"BE A FRIEND"

ANTONIO "Anton" FLORENDO R.Y. 1995 - 1996

"ACT WITH INTEGRITY, SERVICE WITH LOVE, WORK FOR PEACE" PAST DISTRICT GOVERNOR

EDWARD "Ed" GO R.Y. 1996 - 1997

BUILD THE FUTURE WITH **ACTION AND VISION"** CHARTER MEMBER

FRANCISCO "Frank" MALILONG JR. R.Y. 1997 - 1998

"SHOW ROTARY CARES"

TEODORO "Ted" LOCSON JR. R.Y. 1998 - 1999

"FOLLOW YOUR ROTARY DREAM" PAST DISTRICT GOVERNOR

NARCISCO "Sing" SOLON R.Y. 1999 - 2000 "ACT WITH CONSISTENCY, CREDIBILITY,

CONTINUITY"

ALEJO "AI" ALCIBAR R.Y. 2000 - 2001 "CREATE AWARENESS, TAKE ACTION"

**EDUARDO "Edward" SY** R.Y. 2001 - 2002

**ELIEZER "Ely" CELESTINO** R.Y. 2002 - 2003 "SOW THE SEEDS OF LOVE"

JUANITO "June" LUNA R.Y. 2003 - 2004 "LEND A HAND"

**GEORGE "George" HONG** R.Y. 2004 - 2005 "CELEBRATE ROTARY"

NOLAN "Nolan" RADA R.Y. 2005 - 2006

"SERVICE ABOVE SELF"

ANTONIO "Tony" YNOC R.Y. 2006 - 2007

"LEAD THE WAY"

**RODERIC "Ricky" POCA** R.Y. 2007 - 2008

"ROTARY SHARES"

TIMOTHY "Tim" ALAMPAY R.Y. 2008 - 2009 "MAKE DREAMS REAL"

BENEDICT "Ben" UY R.Y. 2009 - 2010

"THE FUTURE OF ROTARIANS IS IN YOUR HAND"

REYNALDO "Rey" SABAY R.Y. 2010 - 2011

"BUILDING COMMUNITIES, BRINGING CONTINENT

GILBERT "Bert " CABATAÑA R.Y. 2011 - 2012

REACH WITHIN TO EMBRACE HUMANIT

CHILO JAMES "Chilo" DELATOR R.Y. 2012 - 2013

"PEACH THROUGH SERVICE"

MASAO "MARCY" KOIKE R.Y 2013 - 2014 "ENGAGE ROTARY, CHANGE LIVES"

ROMEO LEONARDO "ROMY" TOLEDO R.Y 2014 - 2015 "LIGHT UP ROTARY"

JOSE "Boy" UNABIA R.Y. 2015 - 2016 "BE A GIFT TO THE WORLD"

ANTONIO TEODORO "Toby" FLORENDO R.Y. 2016 - 2017 "ROTARY SERVING HUMANITY"

SAMSON "Sammy" TIU R.Y. 2017 - 2018 ROTARY MAKING A DIFFERENCE"

**RODIEN PACA** R.Y. 2018 - 2019 "BE THE INSPIRATION"

**BIENVENIDO FALCON JR.** R.Y. 2019-2020 "ROTARY CONNECTS THE WORLD

portunities