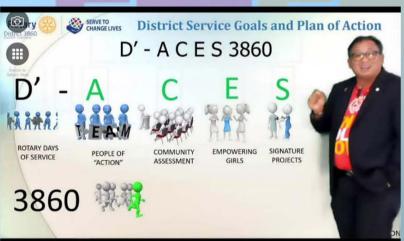

#### D3860 PETS-SETS

March 11 -Opening **Plenary** Session

PDG Herminio Coloma, Jr. "Leading Humanely Under The New Rotary'

Who Should Attend: Presidents-Elect, Secretaries-Elect, Incoming District Officers Attire: Dark Blazer

DGE Anna Louisa Bumagat

"Our Journey Together"