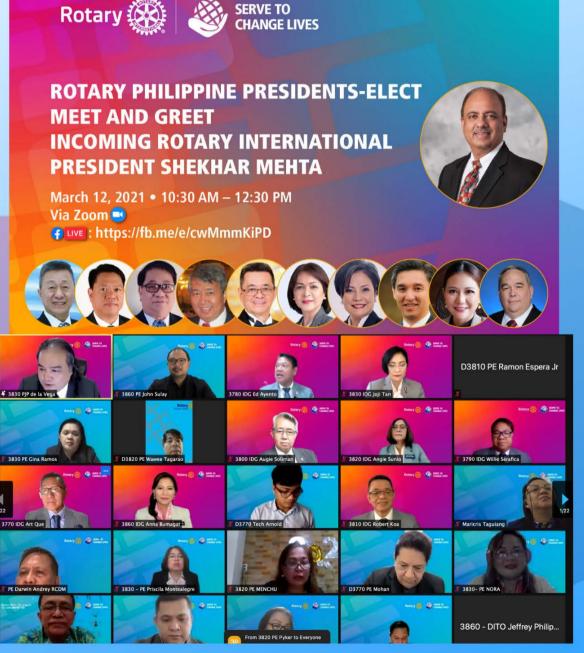

#### **PET SETS Activity**

March 11 - Opening Plenary Session

March 12 - Meet and greet of the incoming DGs and their PEs from the Zone 10A Philippines with RI PE Shekhar Mehta

March 13- Plenary Sessions

#### D3860 PETS-SETS

March 11 -Opening **Plenary** Session

PDG Herminio Coloma, Jr. "Leading Humanely Under The New Rotary'

Who Should Attend: Presidents-Elect, Secretaries-Elect, Incoming District Officers Attire: Dark Blazer

DGE Anna Louisa Bumagat

"Our Journey Together"

#### Attended by:

- 1. IAG/Pres Jensen Racho
- 2. PDG Ted Locson
- 3. DITO Jeff Tan
- 4. ICSCV Rodien Paca
- 5. PE John Sulay
- 6. SE Aldrin Bantilan