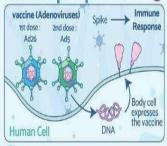

# Viral Vector Vaccine

dsDNA encoding for the Spike protein is protected in an safe virus. The infected cell expresses the Spike protein which leads to an immune response.

Ffficacy: 72% (US/UK strain) 57% (B1.351 "SA" strain)

Dosing: 1 dose

☐ Storage: +2-8°C for 3 months -20°C for 2 years

> @LaPipette.labs Last updated on 14/02/21

Oxford/Astrazeneca

ChAdOx1 / AZD1222 (Covidshield)

### Viral Vector Vaccine

dsDNA encoding for the Spike protein is protected in an safe virus. The infected cell expresses the Spike protein which leads to an immune response.

**♦ Efficacy**: 60\*% (US/UK strain)
10% (B1.351 "SA" strain)

Dosing: 2 doses - 28 days apart

☐ Storage: +2-8°C

\*standard dose

@LaPriette.labs Last updated on 14/02/21 Spike Spike Response

Spike Response

Body cell expresses the vaccine

Human Cell RNA

BNT162b2