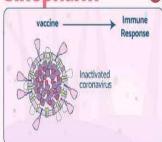

# Sinopharm

# (inactivated Virus Vaccine

SARS-CoV2 is chemically inactivated (with a chemical called beta-propiolactone•) so it cannot replicate but all the proteins remain intact.

**Efficacy**: 79% US/UK strain) --% (B1.351 "SA" strain)

Dosing: 2 doses - 3 weeks apart

☐ Storage: +2-8°C

@LaPriette.labs Last updated on 14/02/21 CoronaVac **SinoVac** 

\$\$\$