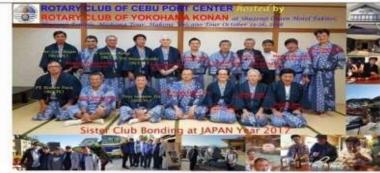

# **RCCPC Sister Clubs - International**

| District Country |  | Rotary Club |   |    |                      |
|------------------|--|-------------|---|----|----------------------|
| 2590             |  | Japan       |   | RC | of Yokohama Konan    |
| 2590             |  | Japan       |   | RC | of Yokohama Konandai |
| 2720             |  | Japan       | П | RC | of Oita Minami       |
| 2840             |  | Japan       |   | RC | of Tatebayashi       |