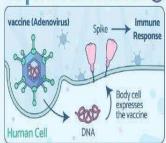

# Viral Vector Vaccine

dsDNA encoding for the Spike protein is protected in an safe virus. The infected cell expresses the Spike protein which leads to an immune response.

Ffficacy: 72% (US/UK strain) 57% (B1.351 "SA" strain)