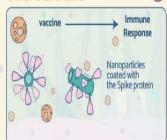

# Novavax

## (\*) Virus-like Particle Vaccine

Nanoparticles are coated with synthetic spike proteins. An additional element called adjuvant is added which allows to boost the immune reaction.

\$9% (US/UK strain)

Dosing: 2 doses - 21 days apart

■ Storage: +2-8°C for 3 months -20°C for 2 years

> @LaPipette.labs Last updated on 14/02/21

BBIBP-CorV