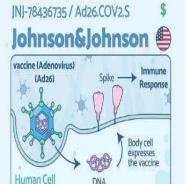

# Viral Vector Vaccine

dsDNA encoding for the Spike protein is protected in an safe virus. The infected cell expresses the Spike protein which leads to an immune response.

Ffficacy: 72% (US/UK strain) 57% (B1.351 "SA" strain)