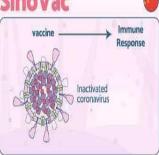

Dosing: 2 doses - 3 weeks apart

☐ Storage: +2-8°C

@LaPriette.labs Last updated on 14/02/21 CoronaVac **SinoVac** 

\$\$\$

# (inactivated Virus Vaccine

SARS-CoV2 is chemically inactivated (with a chemical called beta-propiolactone•) so it cannot replicate but all the proteins remain intact.

♦ Efficacy :

Dosing: 2 doses - 3 weeks apart

☐ Storage: +2-8°C

@LaPipette.labs Last updated on 14/02/21