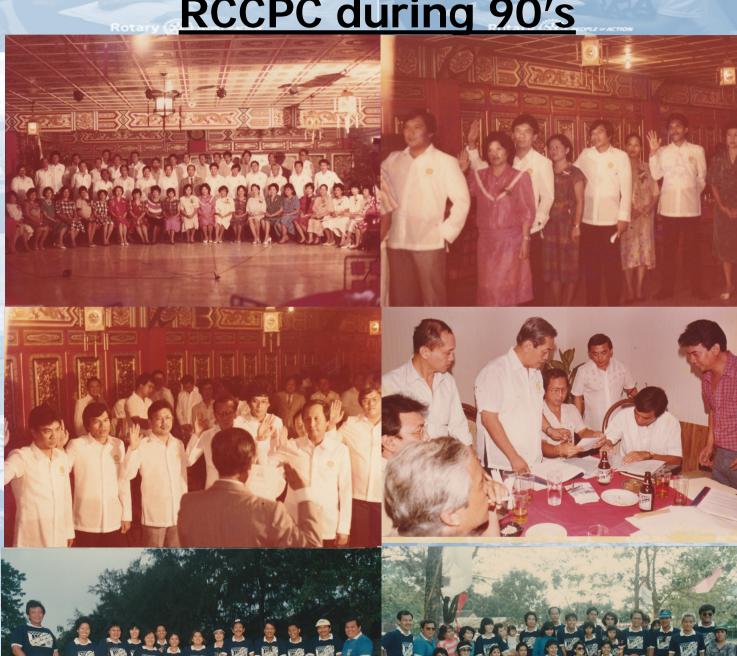

# Rotary Club of Cebu Port Centre Rotary Opens Opportunities RCCPC during 90'S

"BE A FRIEND"

ANTONIO "Anton" FLORENDO R.Y. 1995 - 1996

"ACT WITH INTEGRITY, SERVICE WITH LOVE, WORK FOR PEACE" PAST DISTRICT GOVERNOR

EDWARD "Ed" GO R.Y. 1996 - 1997

BUILD THE FUTURE WITH **ACTION AND VISION"** CHARTER MEMBER

FRANCISCO "Frank" MALILONG JR. R.Y. 1997 - 1998

"SHOW ROTARY CARES"

TEODORO "Ted" LOCSON JR. R.Y. 1998 - 1999

"FOLLOW YOUR ROTARY DREAM" PAST DISTRICT GOVERNOR

NARCISCO "Sing" SOLON R.Y. 1999 - 2000 "ACT WITH CONSISTENCY, CREDIBILITY,

CONTINUITY"

ALEJO "AI" ALCIBAR R.Y. 2000 - 2001 "CREATE AWARENESS, TAKE ACTION"

**EDUARDO "Edward" SY** R.Y. 2001 - 2002

**ELIEZER "Ely" CELESTINO** R.Y. 2002 - 2003 "SOW THE SEEDS OF LOVE"

JUANITO "June" LUNA R.Y. 2003 - 2004 "LEND A HAND"

**GEORGE "George" HONG** R.Y. 2004 - 2005 "CELEBRATE ROTARY"

NOLAN "Nolan" RADA R.Y. 2005 - 2006

"SERVICE ABOVE SELF"

ANTONIO "Tony" YNOC R.Y. 2006 - 2007

"LEAD THE WAY"

**RODERIC "Ricky" POCA** R.Y. 2007 - 2008

"ROTARY SHARES"

TIMOTHY "Tim" ALAMPAY R.Y. 2008 - 2009 "MAKE DREAMS REAL"

BENEDICT "Ben" UY R.Y. 2009 - 2010

"THE FUTURE OF ROTARIANS IS IN YOUR HAND"

REYNALDO "Rey" SABAY R.Y. 2010 - 2011

"BUILDING COMMUNITIES, BRINGING CONTINENT

GILBERT "Bert " CABATAÑA R.Y. 2011 - 2012

REACH WITHIN TO EMBRACE HUMANIT

CHILO JAMES "Chilo" DELATOR R.Y. 2012 - 2013

"PEACH THROUGH SERVICE"

MASAO "MARCY" KOIKE R.Y 2013 - 2014 "ENGAGE ROTARY, CHANGE LIVES"

ROMEO LEONARDO "ROMY" TOLEDO R.Y 2014 - 2015 "LIGHT UP ROTARY"

JOSE "Boy" UNABIA R.Y. 2015 - 2016 "BE A GIFT TO THE WORLD"

ANTONIO TEODORO "Toby" FLORENDO R.Y. 2016 - 2017 "ROTARY SERVING HUMANITY"

SAMSON "Sammy" TIU R.Y. 2017 - 2018 ROTARY MAKING A DIFFERENCE"

**RODIEN PACA** R.Y. 2018 - 2019 "BE THE INSPIRATION"

**BIENVENIDO FALCON JR.** R.Y. 2019-2020 "ROTARY CONNECTS THE WORLD

portunities