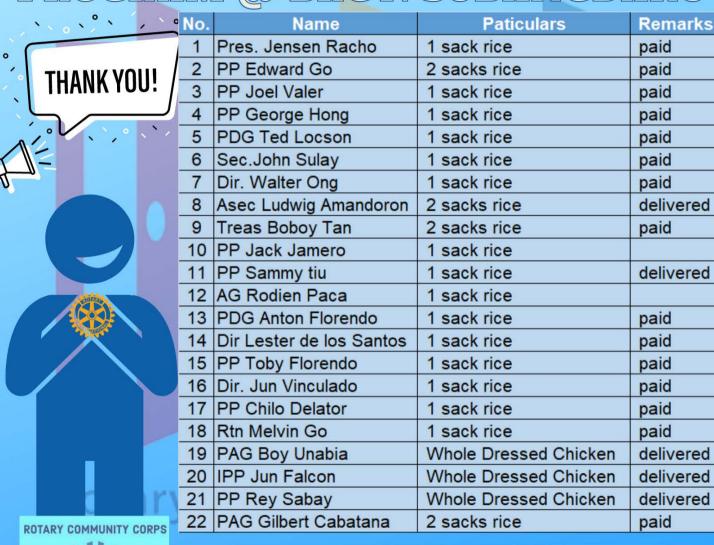

# DONORS OF "SHARF-A-MIFAL" PROGRAM @ BRGY. SUBANGDAKU

| TOTAL DONATIONS     | 49,800.00 |
|---------------------|-----------|
| COLLECTED           | 45,000.00 |
| DELIVERED (2 SACKS) | 4,800.00  |
| FOR COLLECTION      | 5,000.00  |